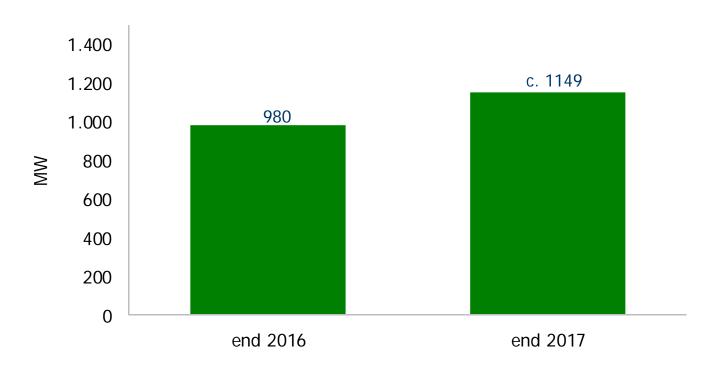

# Wind projects: business plan roll-out

**Current RES in operation/under construction: 1149 MW** 

#### Installed & under construction capacity at year end

#### **Strategy**

Targeting to c1149 MW installed by end 2018/new wind parks to start construction in Greece within the coming months

Critical mass of current installed capacity enables the company both to enhance distributions to shareholders