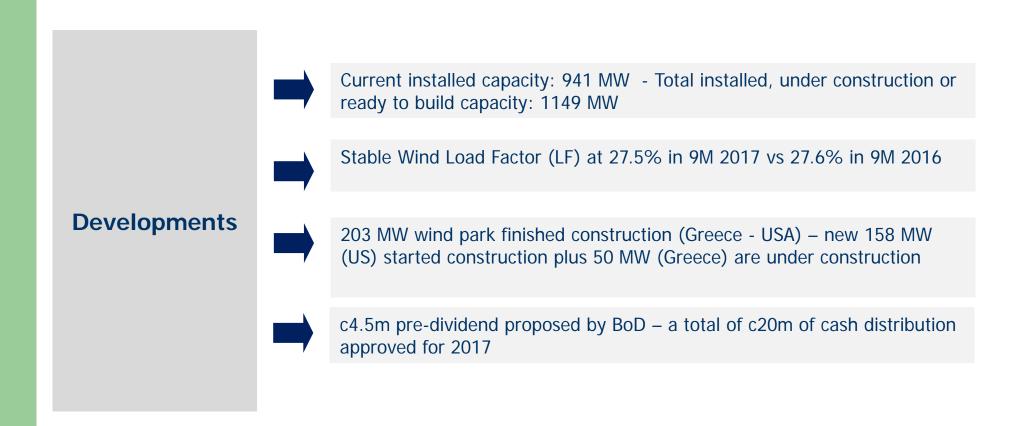

# Wind projects: business plan roll-out

**Current RES in operation/under construction: 1149 MW** 

#### **Strategy**

Targeting to c1149 MW installed by end 2018/new wind parks to start construction in Greece within the coming months

Critical mass of current installed capacity enables the company both to enhance distributions to shareholders

New investment opportunities in the sector New long term target to reach 2.000 MW